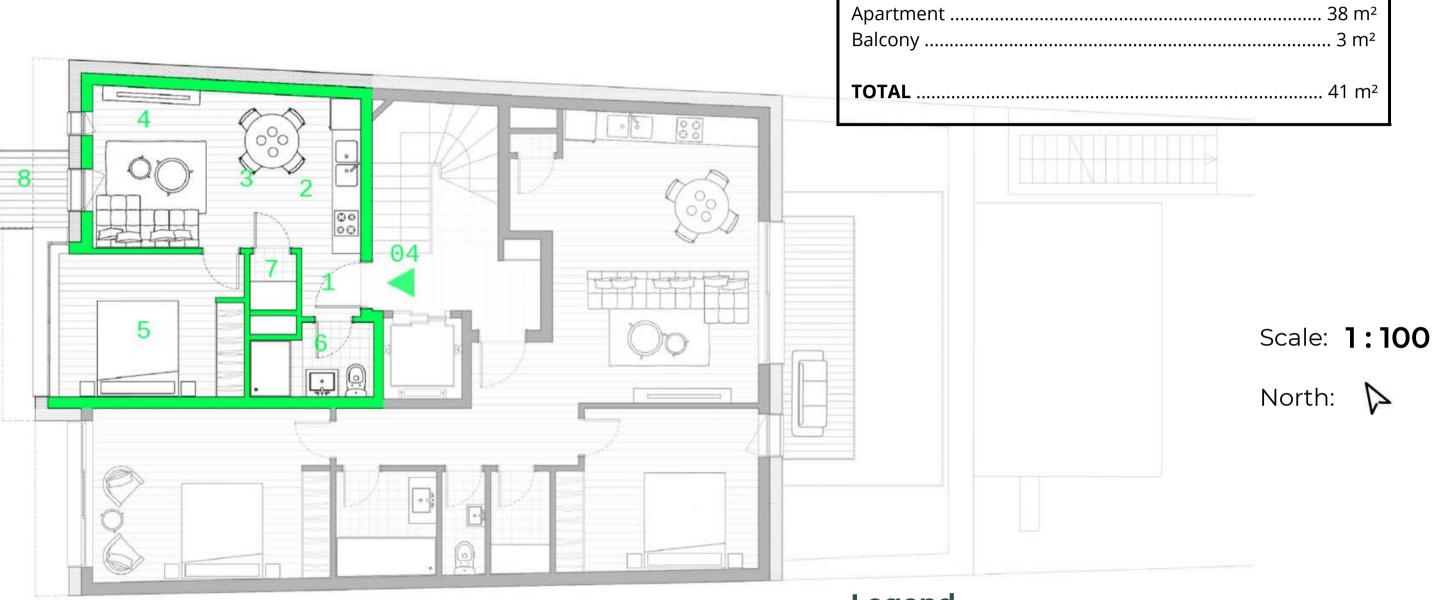

#### **Specifications**

This beautiful apartment of 38 m<sup>2</sup> consists of a bedroom and a living room with open kitchen. There is also a shower room, a small storage room as well as a balcony of 3 m<sup>2</sup>

- Entrance
- 2 Kitchen
- **3** Dining room
- Living room
- Bedroom 1 (10m²)
- Shower room
- Storage room
- Balcony