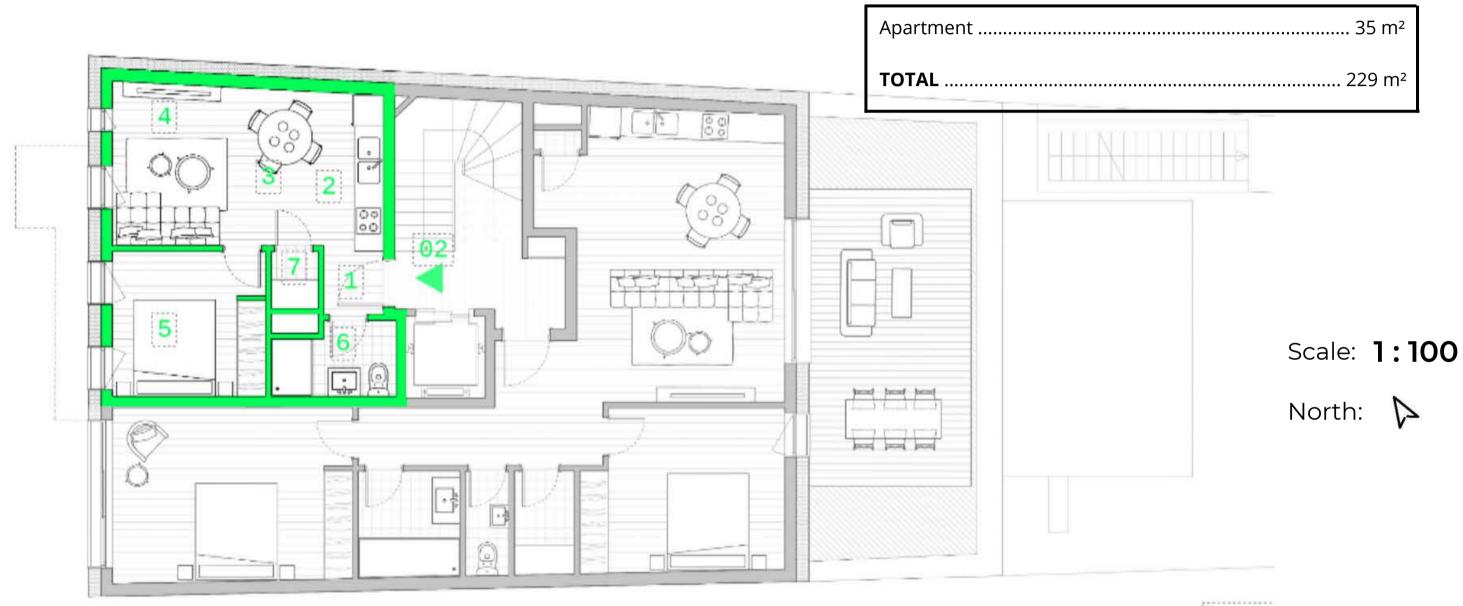

### FIRST FLOOR

STREET VIEW APARTMENT

N°02

#### Surfaces

#### **Specifications**

This apartment of 35 m<sup>2</sup> consists of a bedroom, a living room with an open kitchen, and a shower room.

- 1 Entrance
- 2 Kitchen3 Dining room
- 4 Living room
- Bedroom (10 m²)
- Shower room
- 7 Storage room