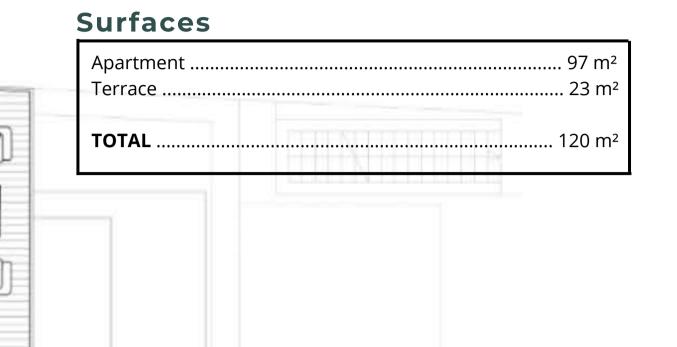

#### **Description**

This penthouse of +/- 97 m2 is located on the top floor of the Clapton residence, enjoying an exceptional panoramic view behind its huge bay windows or from the large terrace of +/- 23 m2, facing south.