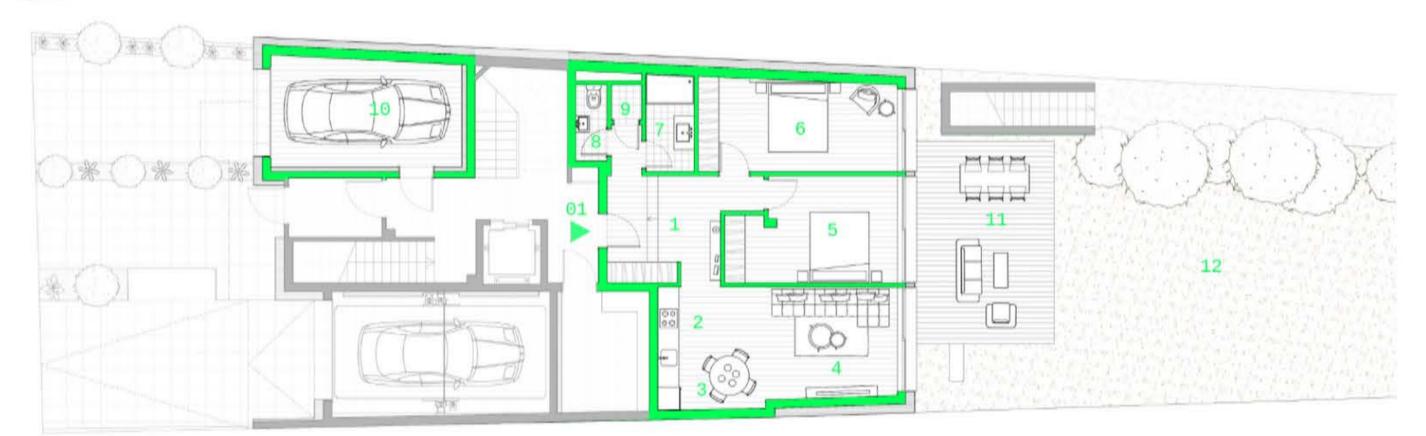

# GARDEN LEVEL GROUND FLOOR APARTMENT

N°01

Garden plan

Scale: **1:100** 

North: 🔈

#### **Specifications**

This huge apartment, bathed in light, is located on the first floor of the Clapton residence.

It offers tenants all the pleasures of a private garden, directly accessible from each of its rooms.

Ceiling height of about 3m.

- Entrance
- Kitchen
- 3 Dining room
- 4 Living room
- **5** Bedroom 1
- 6 Bedroom 2

- Shower room
- **S**eparate toilet
- Storage room
- Private garage
- 11 Terrace
- 12 Private garden