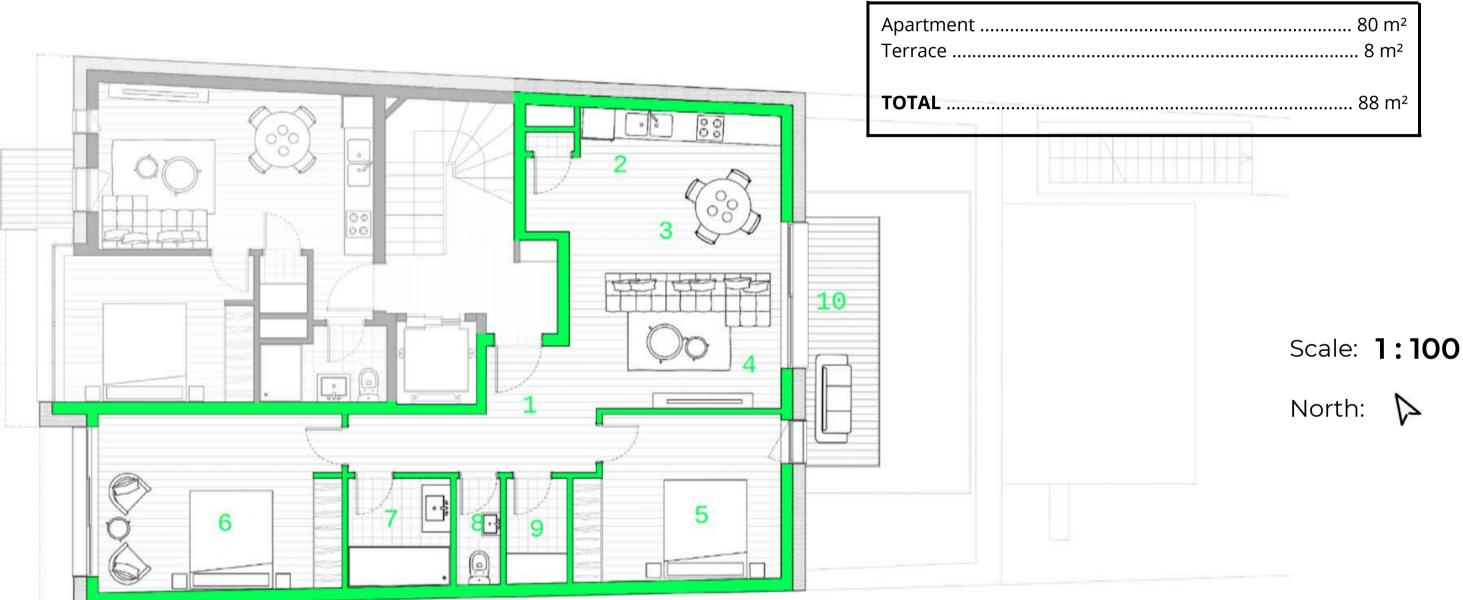

# GARDEN LEVEL GROUND FLOOR APARTMENT

N°01

Garden plan

Scale: **1:100** 

North: 🔈

#### **Specifications**

This huge apartment, bathed in light, is located on the first floor of the Clapton residence.

It offers tenants all the pleasures of a private garden, directly accessible from each of its rooms.

Ceiling height of about 3m.

- Entrance
- Kitchen
- 3 Dining room
- 4 Living room
- **5** Bedroom 1
- 6 Bedroom 2

- Shower room
- **S**eparate toilet
- Storage room
- Private garage
- 11 Terrace
- 12 Private garden