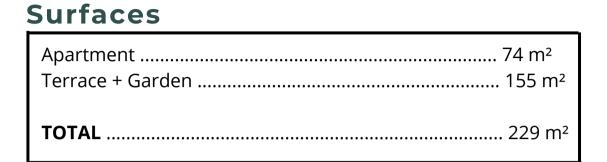

#### Description

Discover this unique apartment of +/- 74m<sup>2</sup>, with a private garden of 155m<sup>2</sup>. Its large bay windows will allow tenants to take full advantage of the light throughout the day and access the 23m<sup>2</sup> terrace.