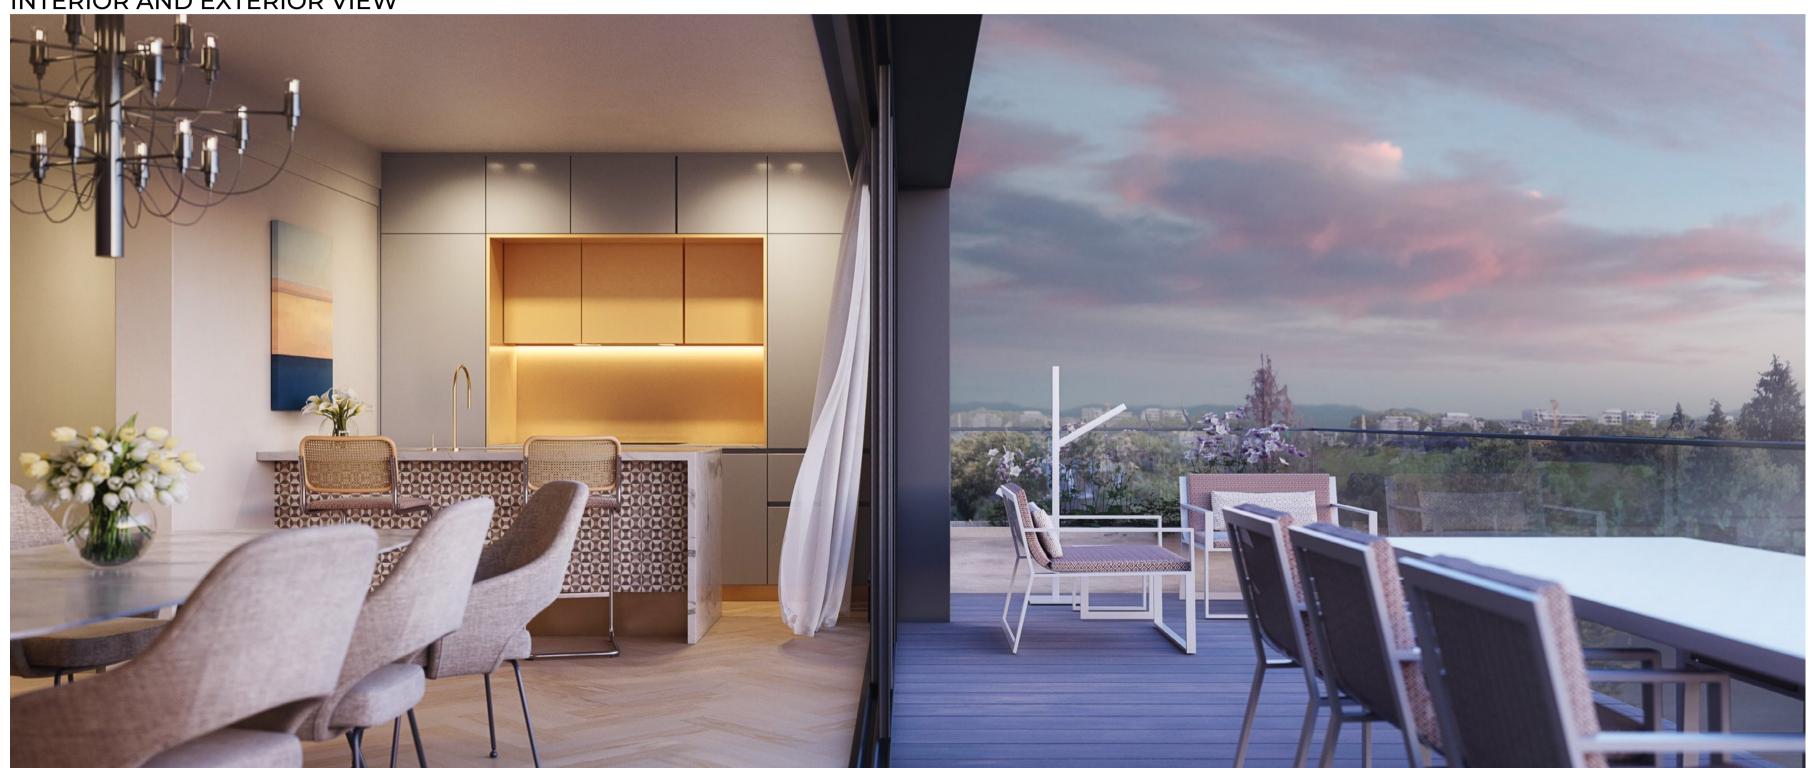

# PENTHOUSE APARTMENT

INTERIOR AND EXTERIOR VIEW

#### **Specifications**

Take a step up by choosing to live on the top floor of the Clapton residence in a luxurious penthouse.

A huge living room with direct access a large south-facing terrace offers a splendid panoramic view of the garden and the city.

There are also two large bedrooms with private shower rooms.

12