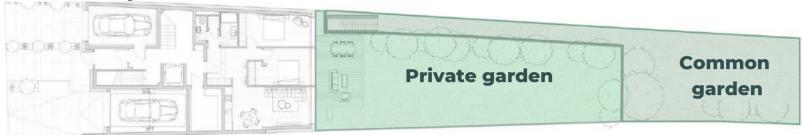

#### Description

Discover this unique apartment of +/- 74m<sup>2</sup>, with a private garden of 155m<sup>2</sup>. Its large bay windows will allow tenants to take full advantage of the light throughout the day and access the 23m<sup>2</sup> terrace.

#### **Specifications**

This huge apartment, bathed in light, is located on the first floor of the Clapton residence.

It offers tenants all the pleasures of a private garden, directly accessible from each of its rooms.