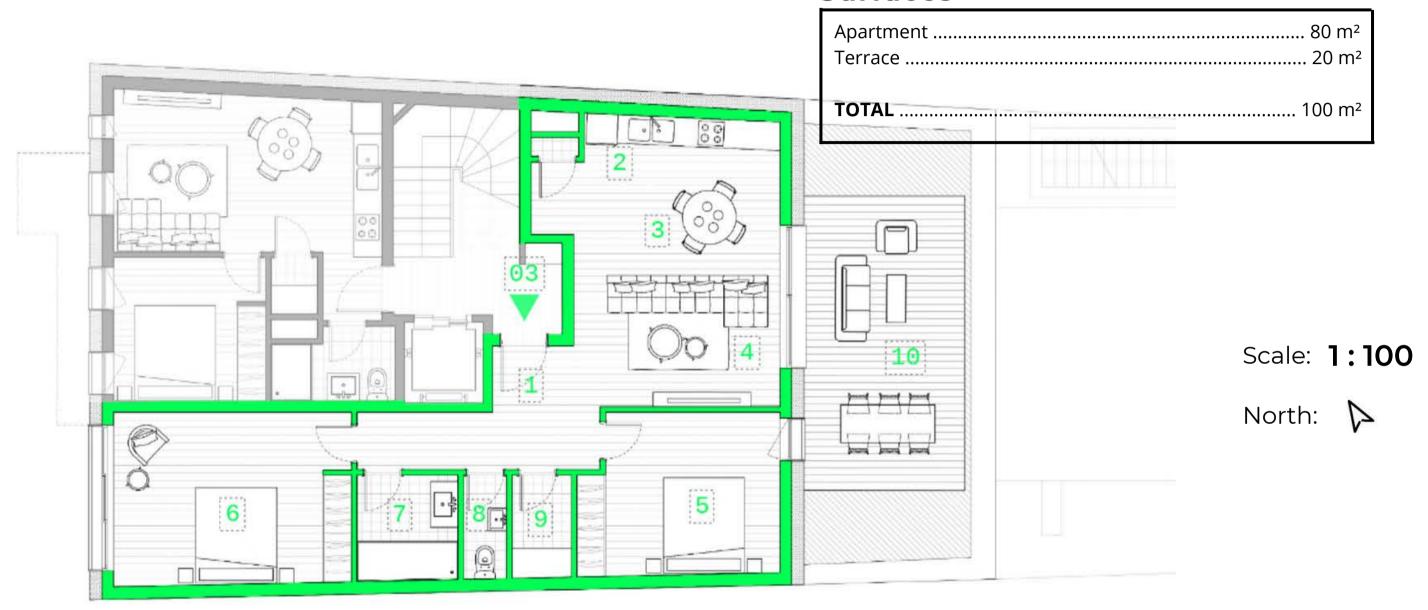

#### **Specifications**

This huge apartment, bathed in light, is located on the first floor of the Clapton residence.

It offers tenants all the pleasures of a private garden, directly accessible from each of its rooms.

Ceiling height of about 3m.

- Entrance
- Kitchen
- 3 Dining room
- 4 Living room
- **5** Bedroom 1
- 6 Bedroom 2

- Shower room
- **S**eparate toilet
- Storage room
- Private garage
- 11 Terrace
- 12 Private garden