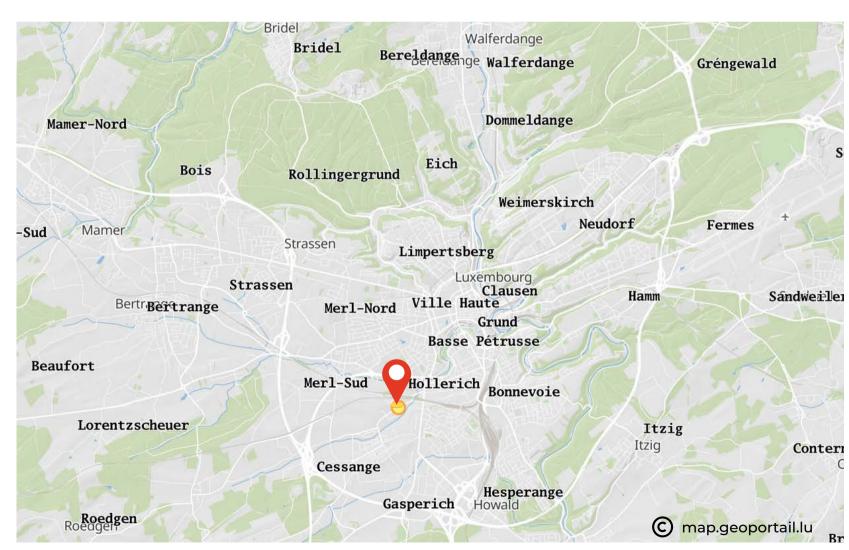

#### **LOCATION**

The Cessange residential area is located at the southern border of the capital city.

It benefits from the proximity of:

major highways / 23 bus stops in the residential area / 1 vel'OH! station / 2 car parks / 13 parking spaces for people with reduced mobility

Luxembourg-Cessange is a residential, cosmopolitan and multicultural neighborhood. It offers a wide variety of amenities for residents as well as leisure, schools, shops and beautiful green spaces.

Ideally located, just **5 minutes** from the center of Luxembourg-City, bordering the popular districts of Gasperich and the Cloche d'Or to the east, Merl and Hollerich to the north, the neighborhood is close to the cross of Cessange and the main freeway accesses to Belgium, France and Germany.

The Clapton Residence is located at 73 Rue de Cessange, L-1320 Luxembourg.