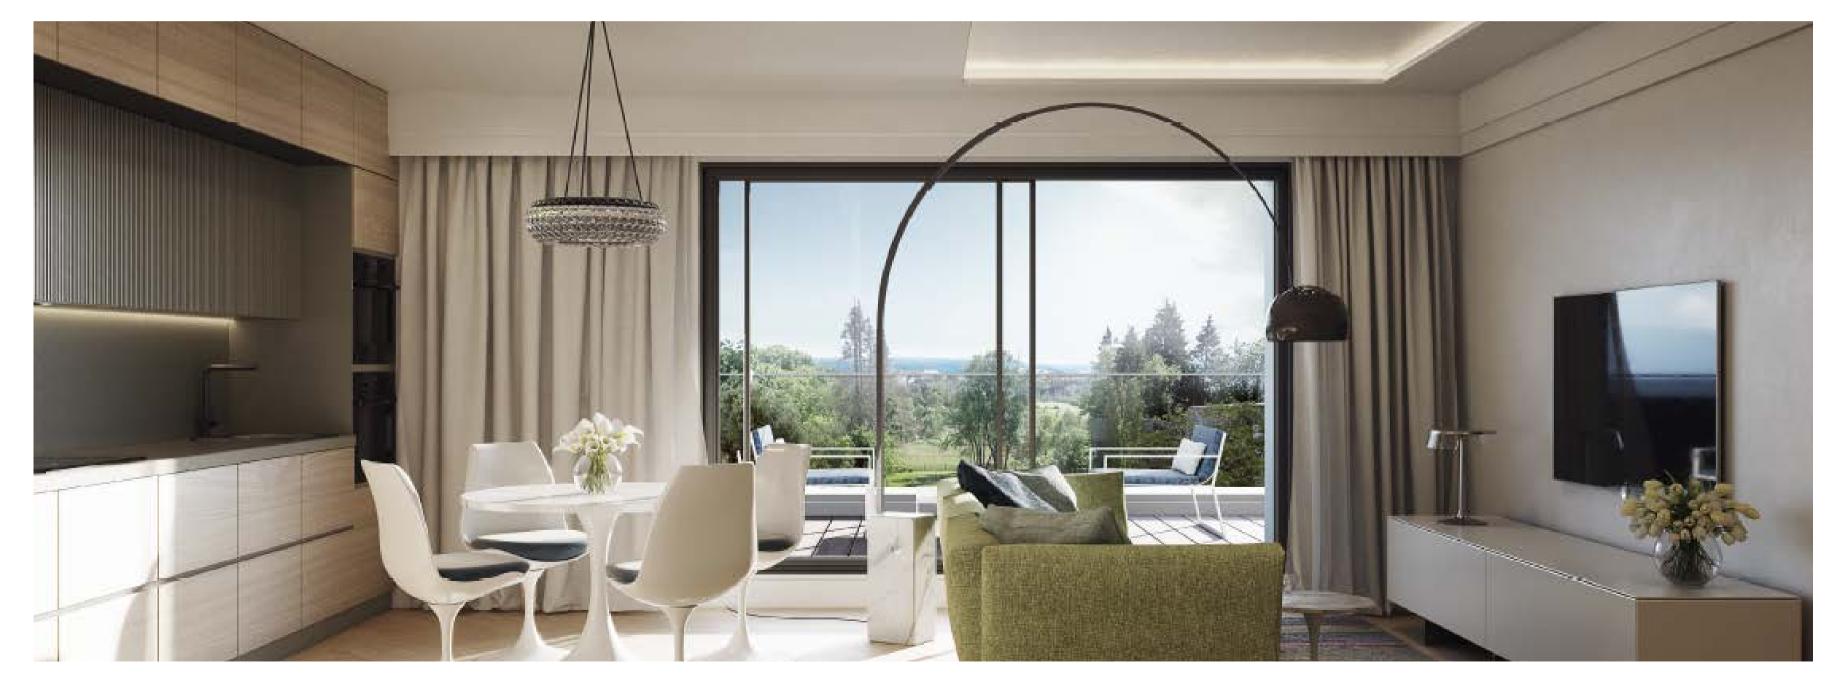

apartment, bathed in light, is located on the first floor of the Clapton residence.

It offers tenants all the pleasures of a private garden, directly accessible from each of its rooms.

Ceiling height of about 3m.

- Entrance
- Kitchen
- 3 Dining room
- 4 Living room
- **5** Bedroom 1
- 6 Bedroom 2

- Shower room
- **S**eparate toilet
- Storage room
- Private garage
- 11 Terrace
- 12 Private garden



# GARDEN LEVEL GROUND FLOOR APARTMENT

#### VIEW FROM THE LIVING ROOM TO THE GARDEN





# GARDEN LEVEL GROUND FLOOR APARTMENT

#### VIEW FROM THE BEDROOM TO THE GARDEN





# FIRST, SECOND AND THIRD FLOORS

#### **Description**

On the first, second and third floors the residence has two bright apartments per floor including:

- 1 apartment with garden view
- 1 apartment with street view





### FIRST FLOOR

STREET VIEW APARTMENT

N°02

#### Surfaces



#### **Specifications**

This apartment of 35 m<sup>2</sup> consists of a bedroom, a living room with an open kitchen, and a shower room.

- 1 Entrance
- 2 Kitchen3 Dining room
- 4 Living room
- Bedroom (10 m²)
- Shower room
- 7 Storage room



### FIRST FLOOR

GARDEN VIEW APARTMENT

 $N^{\circ}03$ 

#### **Surfaces**



#### **Specifications**

This huge apartment, bathed in light, is located on the first floor of the Clapton residence. It offers two large bedrooms and an open kitchen overlooking the living room. The living room as well as one bedroom have direct access to the large terrace.

- 1 Entrance
- 2 Kitchen
- **3** Dining room
- 4 Living room
- **5** Bedroom 1 (14 m<sup>2</sup>)
- Bedroom 2 (18 m²)
- Bathroom
- S