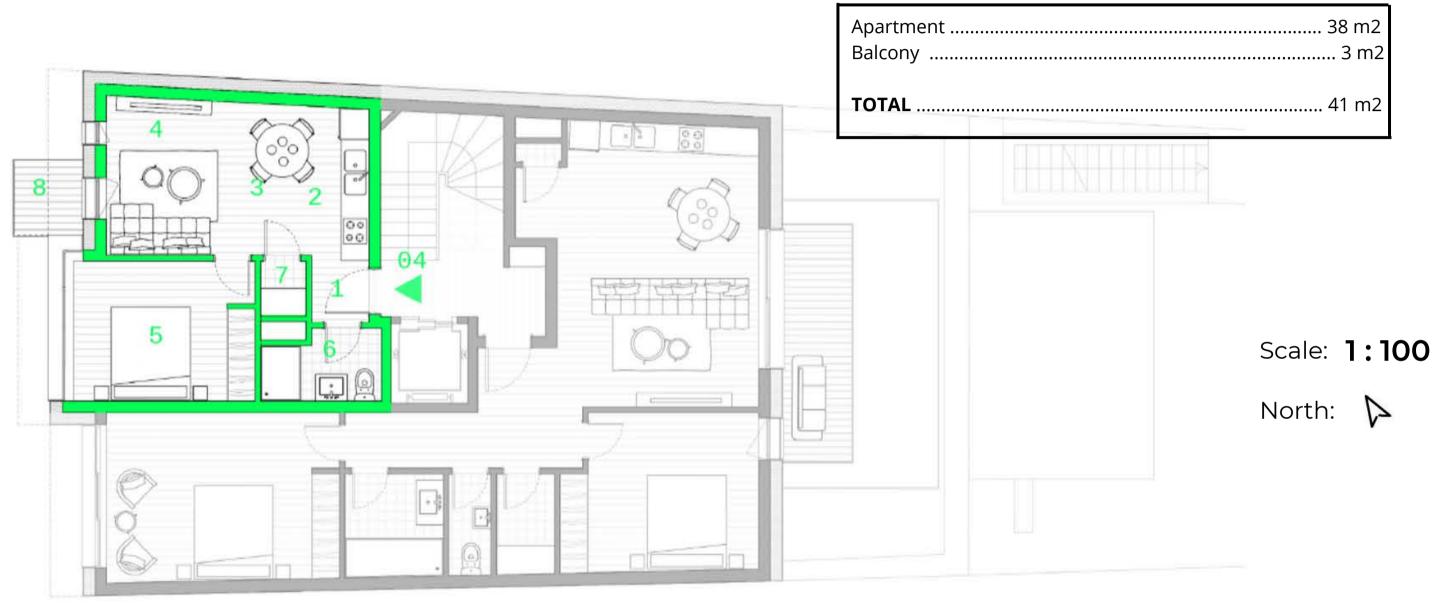

#### **Specifications**

This beautiful apartment of 38 m<sup>2</sup> consists of a bedroom and a living room with open kitchen. There is also a shower room, a small storage room as well as a balcony of 3 m<sup>2</sup>

- Entrance
- 2 Kitchen
- **3** Dining room
- Living room
- Bedroom 1 (10m²)
- Shower room
- Storage room
- Balcony